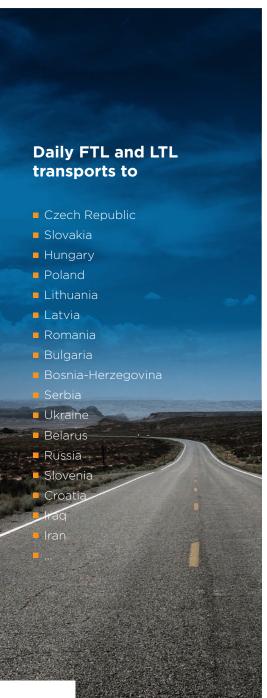

#### (Thermo) Groupage (LTL)

Your goods shipment does not come to a full truck load? Then Soncotra will organize a **part load** or **part cargo** for you.

Daily groupage transports depart for:

- Central Europe: Czech Republic,
   Slovakia, Hungary, Slovenia, Croatia
- Eastern Europe: Poland, Lithuania, Latvia. Estonia
- **The Balkans**: Romania, Bulgaria, Turkey, Serbia, Bosnia-Herzegovina
- CIS Countries: Belarus, Ukraine, Russia, Kazakhstan, Uzbekistan
- The Middle East: Turkey, Iraq, Iran, Lebanon