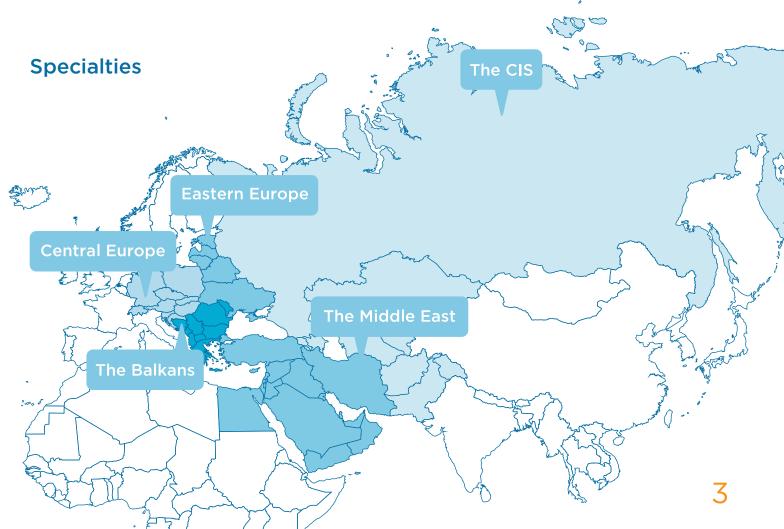

# For every destination a custom-made transportation

ROAD TRANSPORT TO AND FROM

CENTRAL AND EASTERN EUROPE, THE BALKANS, THE CIS AND THE MIDDLE EAST WORLDWIDE INTERMODAL SOLUTIONS BY ROAD, SEA, AIR AND RAIL

## **Mission**

**Soncotra** is a family-run business specializing in road transport of goods to and from Central and Eastern Europe, the Balkans, the CIS and the Middle East. Annually, Soncotra carries over 15,000 full truck and groupage loads to and from these destinations.

#### (Thermo) Groupage (LTL)

Your goods shipment does not come to a full truck load? Then Soncotra will organize a **part load** or **part cargo** for you.

Daily groupage transports depart for:

- Central Europe: Czech Republic,
   Slovakia, Hungary, Slovenia, Croatia
- Eastern Europe: Poland, Lithuania, Latvia. Estonia
- **The Balkans**: Romania, Bulgaria, Turkey, Serbia, Bosnia-Herzegovina
- CIS Countries: Belarus, Ukraine, Russia, Kazakhstan, Uzbekistan
- The Middle East: Turkey, Iraq, Iran, Lebanon